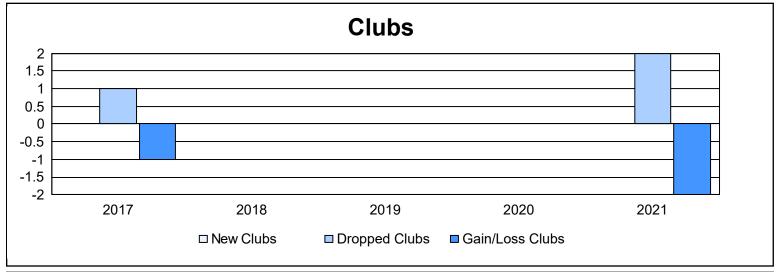

District 5 SW As of June 2021 Cumulative

| Year      | New<br>Clubs | Dropped<br>Clubs | Gain/<br>Loss<br>Clubs | New<br>Members | Charter<br>Members | Reinstate<br>Members | Transfer<br>Members | Total<br>Member<br>Added | Total<br>Members<br>Dropped | Gain/<br>Loss<br>Members |
|-----------|--------------|------------------|------------------------|----------------|--------------------|----------------------|---------------------|--------------------------|-----------------------------|--------------------------|
| 2016-2017 | 0            | 1                | -1                     | 66             | 3                  | 3                    | 4                   | 76                       | 109                         | -33                      |
| 2017-2018 | 0            | 0                | 0                      | 63             | 0                  | 6                    | 1                   | 70                       | 75                          | -5                       |
| 2018-2019 | 0            | 0                | 0                      | 35             | 3                  | 4                    | 3                   | 45                       | 89                          | -44                      |
| 2019-2020 | 0            | 0                | 0                      | 41             | 0                  | 7                    | 2                   | 50                       | 84                          | -34                      |
| 2020-2021 | 0            | 2                | -2                     | 32             | 1                  | 1                    | 2                   | 36                       | 90                          | -54                      |
| Average   | 0            | 1                | -1                     | 47             | 1                  | 4                    | 2                   | 55                       | 89                          | -34                      |