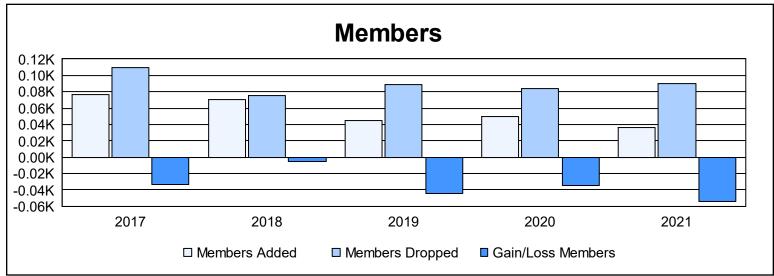

District 5 SW As of June 2021 Cumulative

| Year      | New<br>Clubs | Dropped<br>Clubs | Gain/<br>Loss<br>Clubs | New<br>Members | Charter<br>Members | Reinstate<br>Members | Transfer<br>Members | Total<br>Member<br>Added | Total<br>Members<br>Dropped | Gain/<br>Loss<br>Members |
|-----------|--------------|------------------|------------------------|----------------|--------------------|----------------------|---------------------|--------------------------|-----------------------------|--------------------------|
| 2016-2017 | 0            | 1                | -1                     | 66             | 3                  | 3                    | 4                   | 76                       | 109                         | -33                      |
| 2017-2018 | 0            | 0                | 0                      | 63             | 0                  | 6                    | 1                   | 70                       | 75                          | -5                       |
| 2018-2019 | 0            | 0                | 0                      | 35             | 3                  | 4                    | 3                   | 45                       | 89                          | -44                      |
| 2019-2020 | 0            | 0                | 0                      | 41             | 0                  | 7                    | 2                   | 50                       | 84                          | -34                      |
| 2020-2021 | 0            | 2                | -2                     | 32             | 1                  | 1                    | 2                   | 36                       | 90                          | -54                      |
| Average   | 0            | 1                | -1                     | 47             | 1                  | 4                    | 2                   | 55                       | 89                          | -34                      |